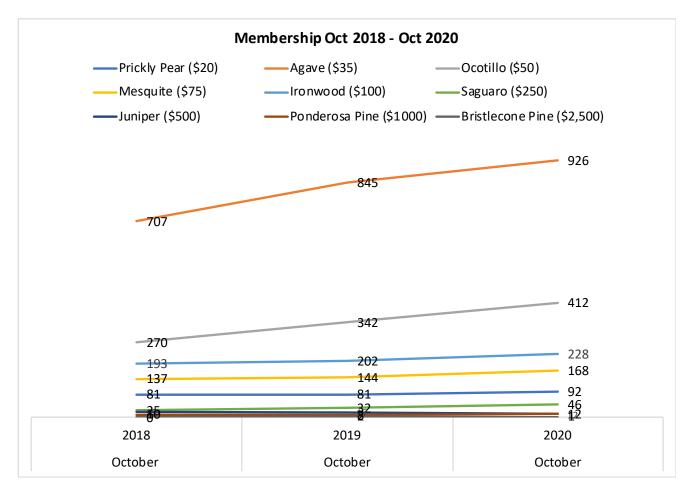

|                            | October<br>2018 | October<br>2019 | October<br>2020 |
|----------------------------|-----------------|-----------------|-----------------|
|                            |                 |                 |                 |
| Prickly Pear (\$20)        | 81              | 81              | 92              |
| Agave (\$35)               | 707             | 845             | 926             |
| Ocotillo (\$50)            | 270             | 342             | 412             |
| Mesquite (\$75)            | 137             | 144             | 168             |
| Ironwood (\$100)           | 193             | 202             | 228             |
| Saguaro (\$250)            | 25              | 32              | 46              |
| Juniper (\$500)            | 19              | 17              | 12              |
| Ponderosa Pine (\$1000)    | 10              | 8               | 12              |
| Bristlecone Pine (\$2,500) | 0               | 2               | 1               |
| Complimentary              | unknown         | unknown         | 57              |
| Subtotal                   | 1442            | 1673            | 1954            |
| Life Members               | 15              | 15              | 15              |
| Total Members              | 1457            | 1688            | 1969            |
| Membership Total Value     | 95,190.00       | 104,295.00      | 122,250.00      |

## **Membership Report 2020**

In years past, the Membership Count and Membership Total suggested that Life Members were recorded in 2 places: Ponderosa Pine and again seperately. This has been corrected in this report for better comparison. Five Business Partners who renewed as members rather than BPs have also been removed from the Saguaro Level this year.