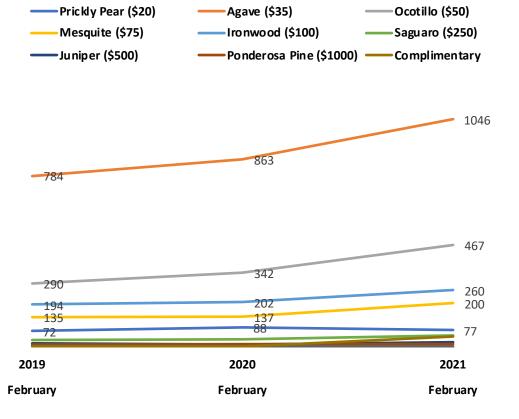

## **Membership Report 2021**

|                            | February   | February   | February   |
|----------------------------|------------|------------|------------|
|                            | 2019       | 2020       | 2021       |
| Prickly Pear (\$20)        | 72         | 88         | 77         |
| Agave (\$35)               | 784        | 863        | 1046       |
| Ocotillo (\$50)            | 290        | 342        | 467        |
| Mesquite (\$75)            | 135        | 137        | 200        |
| Ironwood (\$100)           | 194        | 202        | 260        |
| Saguaro (\$250)            | 30         | 36         | 51         |
| Juniper (\$500)            | 17         | 9          | 20         |
| Ponderosa Pine (\$1000)    | 9          | 11         | 11         |
| Bristlecone Pine (\$2,500) | 2          | 2          | 0          |
| Complimentary              | unknown    | unknown    | 46         |
|                            |            |            |            |
| Subtotal                   | 1533       | 1690       | 2178       |
| Life Members               | 15         | 15         | 15         |
| Total Members              | 1548       | 1705       | 2193       |
| Membership Total Value     | 104,295.00 | 122,250.00 | 136,250.00 |

In years past, the Membership Count and Membership Total suggested that Life Members were recorded in 2 places: Ponderosa Pine and again seperately. This has been corrected in this report for better comparison. Five Business Partners who renewed as members rather than BPs have also been removed from the Saguaro Level this year.