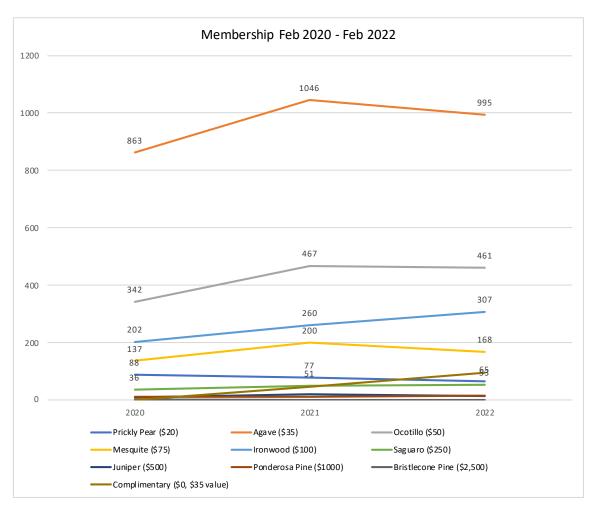

## **Membership Report 2022**

| Total Members                          | 1700     | 2133     | 2130     |
|----------------------------------------|----------|----------|----------|
| Total Members                          | 1705     | 2193     | 2190     |
| Life Members                           | 15       | 15       | 16       |
| Subtotal                               | 1690     | 2178     | 2174     |
| Other - added to lifetime member count |          | 1        | 1        |
| Complimentary (\$0, \$35 value)        | unknown  | 46       | 95       |
| Bristlecone Pine (\$2,500)             | 2        | 0        | 0        |
| Ponderosa Pine (\$1000)                | 11       | 11       | 15       |
| Juniper (\$500)                        | 9        | 20       | 15       |
| Saguaro (\$250)                        | 36       | 51       | 53       |
| Ironwood (\$100)                       | 202      | 260      | 307      |
| Mesquite (\$75)                        | 137      | 200      | 168      |
| Ocotillo (\$50)                        | 342      | 467      | 461      |
| Agave (\$35)                           | 863      | 1046     | 995      |
| Prickly Pear (\$20)                    | 88       | 77       | 65       |
|                                        | 2020     | 2021     | 2022     |
|                                        | February | February | February |

\*Approx 50 memberships were gifted to donors who donated \$100+ in 2021, and who did not have an active membership. These memberships are included in the comp membership category.