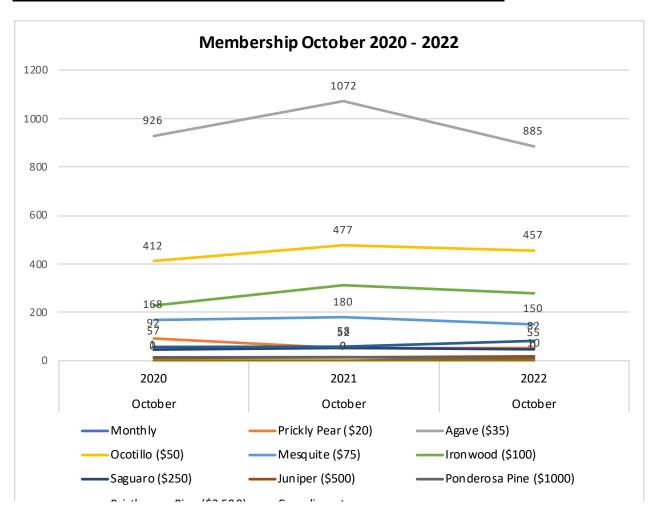

**Membership Report 2022** 

|                            | October    | October      | October      |                          |
|----------------------------|------------|--------------|--------------|--------------------------|
| <b>Previous Amounts</b>    | 2020       | 2021         | 2022         | New Ranges*              |
| Monthly                    | *_         | *_           | 10           | Monthly                  |
| Prickly Pear (\$20)        | 92         | 52           | 55           | >=20, <35                |
| Agave (\$35)               | 926        | 1072         | 885          | >=35, <50                |
| Ocotillo (\$50)            | 412        | 477          | 457          | >=50, <75                |
| Mesquite (\$75)            | 168        | 180          | 150          | >=75, <100               |
| Ironwood (\$100)           | 228        | 312          | 280          | >=100, <250              |
| Saguaro (\$250)            | 46         | 53           | 48           | >=250, <500              |
| Juniper (\$500)            | 12         | 15           | 18           | >=500, <1000             |
| Ponderosa Pine (\$1000)    | 12         | 15           | 8            | >=1000, <2500            |
| Bristlecone Pine (\$2,500) | 1          | 0            | 0            | >=2500                   |
| Complimentary              | 57         | 58           | 82           |                          |
|                            |            |              |              | *Folks can now chose     |
| Subtotal                   | 1954       | 2234         | 1993         | how much they would      |
| Life Members               | 15         | 15           | 15           | like their membership to |
| Total Members              | 1969       | 2249         |              | be, and they can opt to  |
|                            |            |              |              | cover fees, so there are |
| Membership Total Value     | 122,250.00 | \$124,060.00 | \$124,429.35 | now ranges               |
|                            |            |              |              |                          |